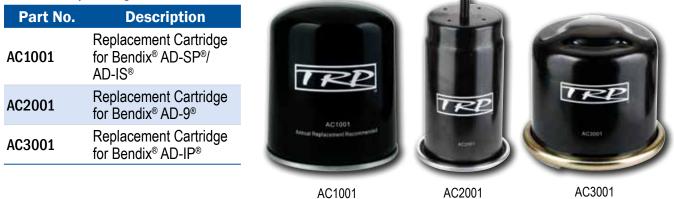

### AIR DRYER CARTRIDGE

| Replacement Cartridges for Bendix <sup>®</sup> | 2-4 |
|------------------------------------------------|-----|
| Cross Reference for Air Dryer Cartridges       | 2-4 |

# **AIR DRYER CARTRIDGES**

Part# AC1001 Air Dryer Cartridge replacement for Bendix® AD-SP®/AD-IS®

#### **CROSS REFERENCE**

Part# AC2001 Air Dryer Cartridge replacement for Bendix® AD-9®

Part# AC3001 Air Dryer Cartridge replacement for Bendix® AD-IP®