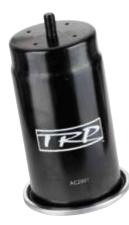

#### **CROSS REFERENCE**

Part# AC2001 Air Dryer Cartridge replacement for Bendix® AD-9®

Part# AC3001 Air Dryer Cartridge replacement for Bendix® AD-IP®