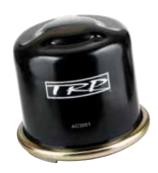

#### **CROSS REFERENCE**

Part# AC2001 Air Dryer Cartridge replacement for Bendix® AD-9®

Part# AC3001 Air Dryer Cartridge replacement for Bendix® AD-IP®