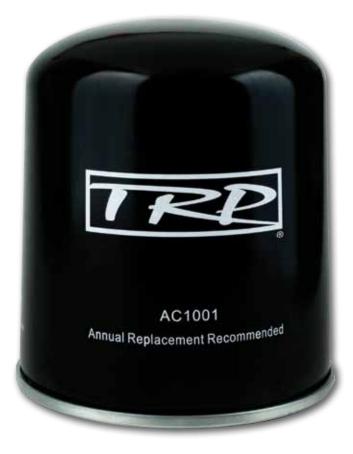

# **AIR DRYER CARTRIDGES**

Part# AC1001 Air Dryer Cartridge replacement for Bendix® AD-SP®/AD-IS®

#### **FEATURES & BENEFITS**

- » OE quality desiccant prevents air brake and suspension valve contamination
- Proven canister crimping process passes pressure durability test of one million cycles